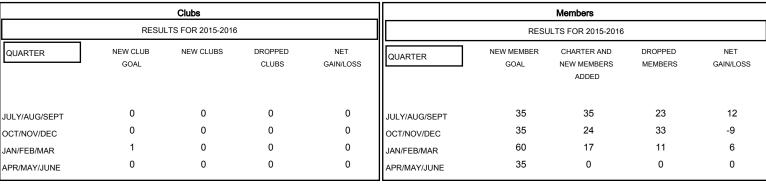

# MONTHLY MEMBERSHIP PROGRESS REPORT

## District 60 B

Results as of: 2/29/2016

## GMT: HARVEY WHITLEY LOCATION JAMAICA GMT CA 1



### GOALS AND ACTUAL NEW CLUBS CUMULATIVE



#### GOALS AND ACTUAL MEMBERS CUMULATIVE



| DROPPED CLUBS: 0  DROPPED MEMBERS |    | 27 CLUBS OF 59 ADDED 1 OR MORE NEW MEMBERS | GENDER DISTRIBU<br>MALE<br>FEMALE | TION<br>799 (43.54%)<br>1,036 (56.46%) |          |
|-----------------------------------|----|--------------------------------------------|-----------------------------------|----------------------------------------|----------|
| DECEASED CLUB CANCELLED           | 9  | CLICK HERE FOR HEALTH ASSESSMENT DATA      | FAMILY UNIT MEMBERS               |                                        | 47<br>23 |
| OTHER                             | 58 |                                            | HEAD OF HOUSEHOLD                 |                                        |          |
| TOT