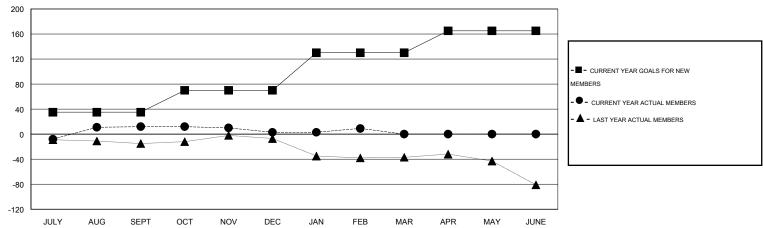

#### GOALS AND ACTUAL MEMBERS CUMULATIVE

| DROPPED CLUBS: 0  DROPPED MEMBERS |    | 27 CLUBS OF 59 ADDED 1 OR MORE NEW MEMBERS | GENDER DISTRIBU<br>MALE<br>FEMALE | TION<br>799 (43.54%)<br>1,036 (56.46%) |          |
|-----------------------------------|----|--------------------------------------------|-----------------------------------|----------------------------------------|----------|
| DECEASED CLUB CANCELLED           | 9  | CLICK HERE FOR HEALTH ASSESSMENT DATA      | FAMILY UNIT MEMBERS               |                                        | 47<br>23 |
| OTHER                             | 58 |                                            | HEAD OF HOUSEHOLD                 |                                        |          |
| TOTAL                             | 67 |                                            | NON-HEAD OF HOUSEHOLD             |                                        | 24       |